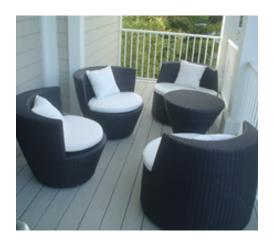

### **Lounge: Seating for 150**

Armchair
20 dark, 14 natural
Two Seater Sofa
3 dark, 3 natural
Three Seater Sofa
3 dark, 3 natural
Left Side
7 dark, 6 natural

Right Side
12 dark, 7 natural
Middle Large Units
5 dark, 2 natural
Middle Small Units
12 dark, 3 natural
Coffee Tables
14 dark, 9 natural