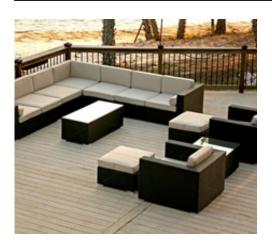

### **Lounge: Seating for 150**

Armchair
20 dark, 14 natural
Two Seater Sofa
3 dark, 3 natural
Three Seater Sofa
3 dark, 3 natural
Left Side
7 dark, 6 natural

Right Side
12 dark, 7 natural
Middle Large Units
5 dark, 2 natural
Middle Small Units
12 dark, 3 natural
Coffee Tables
14 dark, 9 natural