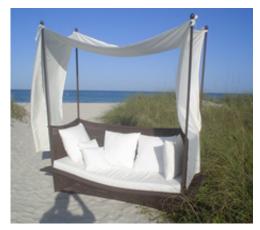

# **Moon: Seating for 80**

With Canopy
15 dark, 17 natural
With No Canopy
4 dark, 4 natural
Round Tables
9 dark, 14 natural
Crescent Tables
6 dark, 7 natural



### **Lounge: Seating for 150**

Armchair
20 dark, 14 natural
Two Seater Sofa
3 dark, 3 natural
Three Seater Sofa
3 dark, 3 natural
Left Side
7 dark, 6 natural

Right Side
12 dark, 7 natural
Middle Large Units
5 dark, 2 natural
Middle Small Units
12 dark, 3 natural
Coffee Tables
14 dark, 9 natural











**Daybed: Seating for 69** 

20 dark, 3 natural <u>Table</u> 8 dark, 6 natural









**Egg chair: Seating for 40** 

40 gray chairs





# White Party/Wedding Furniture Seating for 40

- 1 Round Island
- **4 Rectangle Ottomans**
- 8 2-Seater Sofas
- **8 Square Ottomans**
- **10 Acrylic Cubes**
- **2 Round Ottomans**







# **Chill Air Lounge Furniture: Seating for 80**

Colors: Off-White, Black and Red Arm Chairs and Sofas





### **Stanchions with Red Ropes**

4 pair of stanchions with red ropes Red carpet 9 x 20



#### **Spandex Covered Towers**

6 x 11' tall white spandex covered towers with battery operated LED lights



# **Lounger: Seating for 6**

2 natural daybeds <u>Tables</u> 2 natural







# **Spandex Hoop**

2 spandex hoop columns 24 diameter x 12 ft high

# **Black