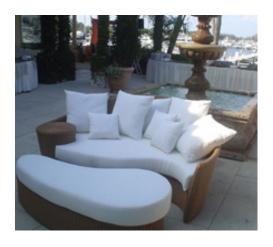

, 6 natural

Right Side
12 dark, 7 natural
Middle Large Units
5 dark, 2 natural
Middle Small Units
12 dark, 3 natural
Coffee Tables
14 dark, 9 natural











**Daybed: Seating for 69** 

20 dark, 3 natural <u>Table</u> 8 dark, 6 natural









**Egg chair: Seating for 40** 

40 gray chairs





# White Party/Wedding Furniture Seating for 40

- 1 Round Island
- **4 Rectangle Ottomans**
- 8 2-Seater Sofas
- **8 Square Ottomans**
- **10 Acrylic Cubes**
- **2 Round Ottomans**







# **Chill Air Lounge Furniture: Seating for 80**

Colors: Off-White, Black and Red Arm Chairs and Sofas





### **Stanchions with Red Ropes**

4 pair of stanchions with red ropes Red carpet 9 x 20



#### **Spandex Covered Towers**

6 x 11' tall white spandex covered towers with battery operated LED lights



# **Lounger: Seating for 6**

2 natural daybeds <u>Tables</u> 2 natural







# **Spandex Hoop**

2 spandex hoop columns 24 diameter x 12 ft high

# **Black Sign Cones**

33 black sign cones



# **LED Lighting**

40 LED cubes with remote control 18 LED spheres with remote control 6 LED floor lamps need power



#### **More Items:**

2 scaffolding entrance towers
36 white nylon flags and poles
40 red HT table cloth and black sashes
60 black rectangle table cloths and clips
60 black round table cloths and clips
160 moving pads
900 pillows, mostly white, brown and orange
7 rectangle folding tables
30 round high top tables
18 white paper lanterns