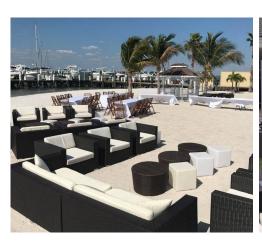

### **Lounge: Seating for 150**

Armchair
20 dark, 14 natural
Two Seater Sofa
3 dark, 3 natural
Three Seater Sofa
3 dark, 3 natural
Left Side
7 dark, 6 natural

Right Side
12 dark, 7 natural
Middle Large Units
5 dark, 2 natural
Middle Small Units
12 dark, 3 natural
Coffee Tables
14 dark, 9 natural