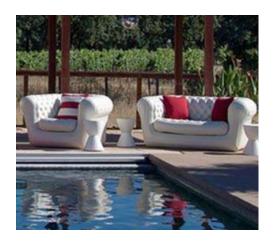

# **Chill Air Lounge Furniture: Seating for 80**

Colors: Off-White, Black and Red Arm Chairs and Sofas