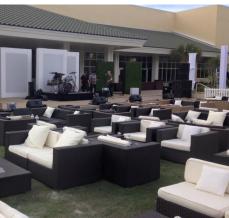

### **Lounge: Seating for 150**

Armchair
20 dark, 14 natural
Two Seater Sofa
3 dark, 3 natural
Three Seater Sofa
3 dark, 3 natural
Left Side
7 dark, 6 natural

Right Side
12 dark, 7 natural
Middle Large Units
5 dark, 2 natural
Middle Small Units
12 dark, 3 natural
Coffee Tables
14 dark, 9 natural