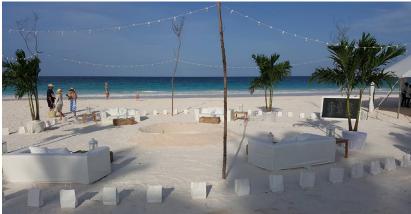

# **Chill Air Lounge Furniture: Seating for 80**

Colors: Off-White, Black and Red Arm Chairs and Sofas