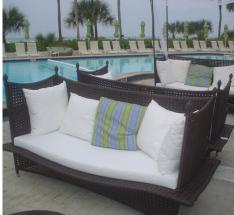

**Daybed: Seating for 69** 

20 dark, 3 natural <u>Table</u> 8 dark, 6 natural

**Egg chair: Seating for 40** 

40 gray chairs