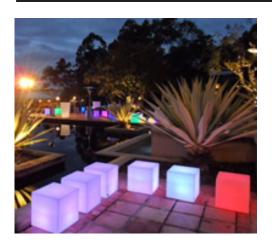

# **LED Lighting**

40 LED cubes with remote control 18 LED spheres with remote control 6 LED floor lamps need power