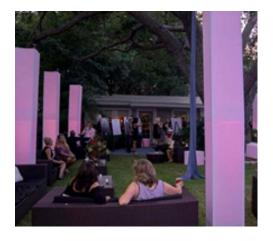

### **Lounge: Seating for 150**

Armchair
20 dark, 14 natural
Two Seater Sofa
3 dark, 3 natural
Three Seater Sofa
3 dark, 3 natural
Left Side
7 dark, 6 natural

Right Side
12 dark, 7 natural
Middle Large Units
5 dark, 2 natural
Middle Small Units
12 dark, 3 natural
Coffee Tables
14 dark, 9 natural