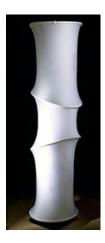

#### **Spandex Covered Towers**

6 x 11' tall white spandex covered towers with battery operated LED lights