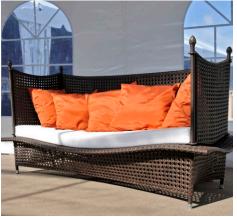

**Daybed: Seating for 69** 

20 dark, 3 natural <u>Table</u> 8 dark, 6 natural

**Egg chair: Seating for 40** 

40 gray chairs