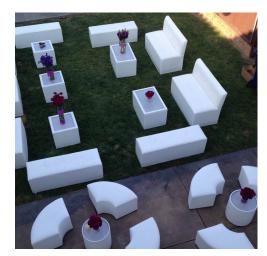

# White Party/Wedding Furniture Seating for 40

- 1 Round Island
- **4 Rectangle Ottomans**
- 8 2-Seater Sofas
- **8 Square Ottomans**
- **10 Acrylic Cubes**
- **2 Round Ottomans**