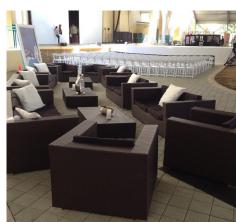

### **Lounge: Seating for 150**

Armchair
20 dark, 14 natural
Two Seater Sofa
3 dark, 3 natural
Three Seater Sofa
3 dark, 3 natural
Left Side
7 dark, 6 natural

Right Side
12 dark, 7 natural
Middle Large Units
5 dark, 2 natural
Middle Small Units
12 dark, 3 natural
Coffee Tables
14 dark, 9 natural