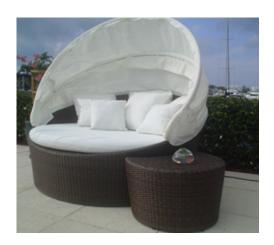

**Daybed: Seating for 69** 

20 dark, 3 natural <u>Table</u> 8 dark, 6 natural

**Egg chair: Seating for 40** 

40 gray chairs