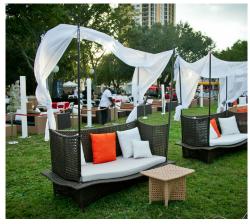

**Daybed: Seating for 69** 

20 dark, 3 natural <u>Table</u> 8 dark, 6 natural

**Egg chair: Seating for 40** 

40 gray chairs