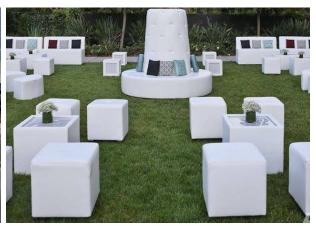

# White Party/Wedding Furniture Seating for 40

- 1 Round Island
- **4 Rectangle Ottomans**
- 8 2-Seater Sofas
- **8 Square Ottomans**
- **10 Acrylic Cubes**
- **2 Round Ottomans**