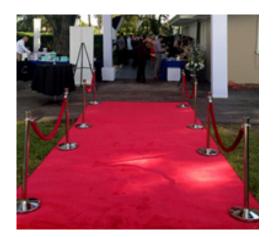

### **Stanchions with Red Ropes**

4 pair of stanchions with red ropes Red carpet 9 x 20