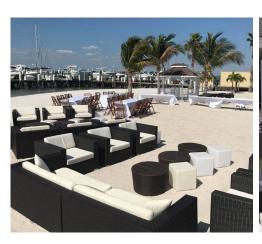

## **Lounge: Seating for 150**

Armchair
20 dark, 14 natural
Two Seater Sofa
3 dark, 3 natural
Three Seater Sofa
3 dark, 3 natural
Left Side
7 dark, 6 natural

Right Side
12 dark, 7 natural
Middle Large Units
5 dark, 2 natural
Middle Small Units
12 dark, 3 natural
Coffee Tables
14 dark, 9 natural

# White Party/Wedding Furniture Seating for 40

- 1 Round Island
- **4 Rectangle Ottomans**
- 8 2-Seater Sofas
- **8 Square Ottomans**
- **10 Acrylic Cubes**
- **2 Round Ottomans**

Chill Air Lounge Furniture: Seating for 80 Colors: Off-White and Black - Arm Chairs and Sofas