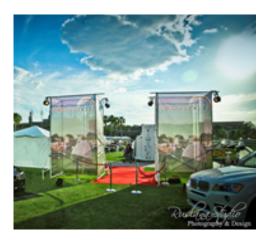

## **Stanchions with Red Ropes**

4 pair of stanchions with red ropes Red carpet 9 x 20

### **Spandex Covered Towers**

6 x 11' tall white spandex covered towers with battery operated LED lights

## **Spandex Hoop**

2 spandex hoop columns 24 diameter x 12 ft high