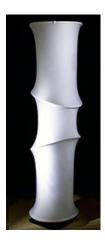

### **Spandex Covered Towers**

6 x 11' tall white spandex covered towers with battery operated LED lights