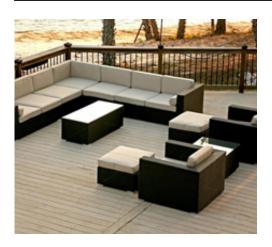

## **Lounge: Seating for 150**

Armchair
20 dark, 14 natural
Two Seater Sofa
3 dark, 3 natural
Three Seater Sofa
3 dark, 3 natural
Left Side
7 dark, 6 natural

Right Side
12 dark, 7 natural
Middle Large Units
5 dark, 2 natural
Middle Small Units
12 dark, 3 natural
Coffee Tables
14 dark, 9 natural