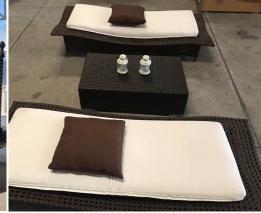

## **Moon: Seating for 80**

With Canopy
15 dark, 17 natural
With No Canopy
4 dark, 4 natural
Round Tables
9 dark, 14 natural
Crescent Tables
6 dark, 7 natural



## **Lounge: Seating for 150**

Armchair
20 dark, 14 natural
Two Seater Sofa
3 dark, 3 natural
Three Seater Sofa
3 dark, 3 natural
Left Side
7 dark, 6 natural

Right Side
12 dark, 7 natural
Middle Large Units
5 dark, 2 natural
Middle Small Units
12 dark, 3 natural
Coffee Tables
14 dark, 9 natural











**Daybed: Seating for 69** 

20 dark, 3 natural <u>Table</u> 8 dark, 6 natural









**Egg chair: Seating for 40** 

40 gray chairs





# White Party/Wedding Furniture Seating for 40

- 1 Round Island
- **4 Rectangle Ottomans**
- 8 2-Seater Sofas
- **8 Square Ottomans**
- **10 Acrylic Cubes**
- **2 Round Ottomans**







Chill Air Lounge Furniture: Seating for 80 Colors: Off-White and Black - Arm Chairs and Sofas







## **Stanchions with Red Ropes**

4 pair of stanchions with red ropes Red carpet 9 x 20



### **Spandex Covered Towers**

6 x 11' tall white spandex covered towers with battery operated LED lights



## **Lounger: Seating for 6**

2 natural daybeds <u>Tables</u> 2 natural







## **Spandex Hoop**

2 spandex hoop columns 24 diameter x 12 ft high

## **Black Sign Cones**

33 black sign cones



## **LED Lighting**

40 LED cubes with remote control 18