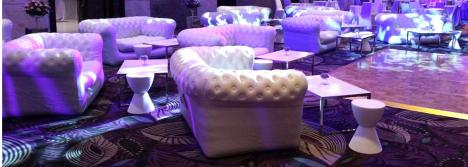

## **Lounge: Seating for 150**

Armchair
20 dark, 14 natural
Two Seater Sofa
3 dark, 3 natural
Three Seater Sofa
3 dark, 3 natural
Left Side
7 dark, 6 natural

Right Side
12 dark, 7 natural
Middle Large Units
5 dark, 2 natural
Middle Small Units
12 dark, 3 natural
Coffee Tables
14 dark, 9 natural