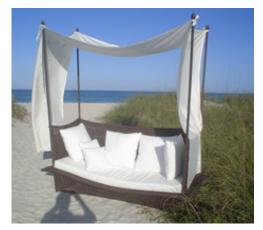

## **Moon: Seating for 80**

With Canopy
15 dark, 17 natural
With No Canopy
4 dark, 4 natural
Round Tables
9 dark, 14 natural
Crescent Tables
6 dark, 7 natural



## **Lounge: Seating for 150**

Armchair
20 dark, 14 natural
Two Seater Sofa
3 dark, 3 natural
Three Seater Sofa
3 dark, 3 natural
Left Side
7 dark, 6 natural

Right Side
12 dark, 7 natural
Middle Large Units
5 dark, 2 natural
Middle Small Units
12 dark, 3 natural
Coffee Tables
14 dark, 9 natural











**Daybed: Seating for 69** 

20 dark, 3 natural <u>Table</u> 8 dark, 6 natural









**Egg chair: Seating for 40** 

40 gray chairs





# White Party/Wedding Furniture Seating for 40

- 1 Round Island
- **4 Rectangle Ottomans**
- 8 2-Seater Sofas
- **8 Square Ottomans**
- **10 Acrylic Cubes**
- **2 Round Ottomans**







Chill Air Lounge Furniture: Seating for 80 Colors: Off-White and Black - Arm Chairs and Sofas







## **Stanchions with Red Ropes**

4 pair of stanchions with red ropes Red carpet 9 x 20



### **Spandex Covered Towers**

6 x 11' tall white spandex covered towers with battery operated LED lights



## **Lounger: Seating for 6**

2 natural daybeds <u>Tables</u> 2 natural







## **Spandex Hoop**

2 spandex hoop columns 24 diameter x 12 ft high

## **Black Sign Co