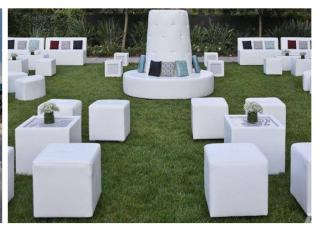

# White Party/Wedding Furniture Seating for 40

- 1 Round Island
- **4 Rectangle Ottomans**
- 8 2-Seater Sofas
- **8 Square Ottomans**
- **10 Acrylic Cubes**
- **2 Round Ottomans**

Chill Air Lounge Furniture: Seating for 80 Colors: Off-White and Black - Arm Chairs and Sofas