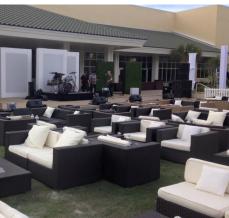

## **Lounge: Seating for 150**

Armchair
20 dark, 14 natural
Two Seater Sofa
3 dark, 3 natural
Three Seater Sofa
3 dark, 3 natural
Left Side
7 dark, 6 natural

Right Side
12 dark, 7 natural
Middle Large Units
5 dark, 2 natural
Middle Small Units
12 dark, 3 natural
Coffee Tables
14 dark, 9 natural

# White Party/Wedding Furniture Seating for 40

- 1 Round Island
- **4 Rectangle Ottomans**
- 8 2-Seater Sofas
- **8 Square Ottomans**
- **10 Acrylic Cubes**
- **2 Round Ottomans**

Chill Air Lounge Furniture: Seating for 80 Colors: Off-White and Black - Arm Chairs and Sofas