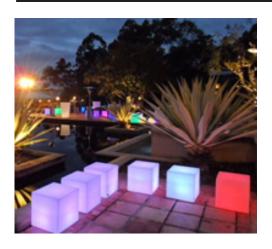

## **LED Lighting**

40 LED cubes with remote control 18 LED spheres with remote control 6 LED floor lamps need power