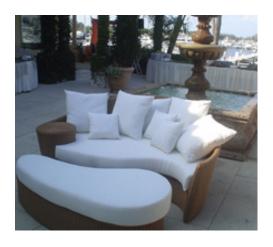

**Daybed: Seating for 69** 

20 dark, 3 natural <u>Table</u> 8 dark, 6 natural

**Egg chair: Seating for 40** 

40 gray chairs