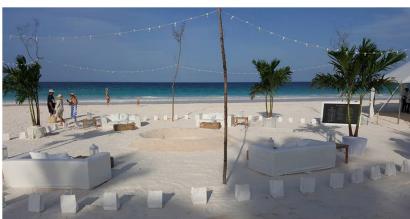

## **Moon: Seating for 80**

With Canopy
15 dark, 17 natural
With No Canopy
4 dark, 4 natural
Round Tables
9 dark, 14 natural
Crescent Tables
6 dark, 7 natural