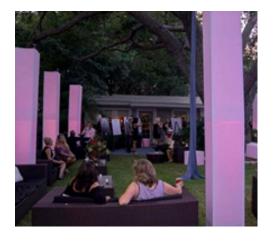

## **Lounge: Seating for 150**

Armchair
20 dark, 14 natural
Two Seater Sofa
3 dark, 3 natural
Three Seater Sofa
3 dark, 3 natural
Left Side
7 dark, 6 natural

Right Side
12 dark, 7 natural
Middle Large Units
5 dark, 2 natural
Middle Small Units
12 dark, 3 natural
Coffee Tables
14 dark, 9 natural