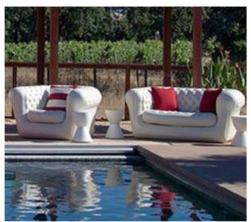

## **Lounge: Seating for 150**

Armchair
20 dark, 14 natural
Two Seater Sofa
3 dark, 3 natural
Three Seater Sofa
3 dark, 3 natural
Left Side
7 dark, 6 natural

Right Side
12 dark, 7 natural
Middle Large Units
5 dark, 2 natural
Middle Small Units
12 dark, 3 natural
Coffee Tables
14 dark, 9 natural