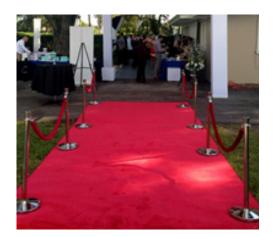

## **Stanchions with Red Ropes**

4 pair of stanchions with red ropes Red carpet 9 x 20