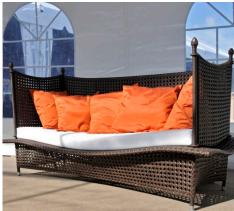

**Daybed: Seating for 69** 

20 dark, 3 natural <u>Table</u> 8 dark, 6 natural

**Egg chair: Seating for 40** 

40 gray chairs