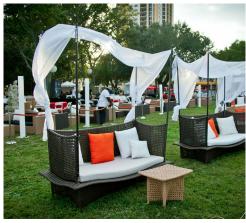

**Daybed: Seating for 69** 

20 dark, 3 natural <u>Table</u> 8 dark, 6 natural

**Egg chair: Seating for 40** 

40 gray chairs