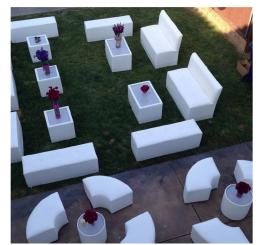

# White Party/Wedding Furniture Seating for 40

- 1 Round Island
- **4 Rectangle Ottomans**
- 8 2-Seater Sofas
- **8 Square Ottomans**
- **10 Acrylic Cubes**
- **2 Round Ottomans**

Chill Air Lounge Furniture: Seating for 80 Colors: Off-White and Black - Arm Chairs and Sofas