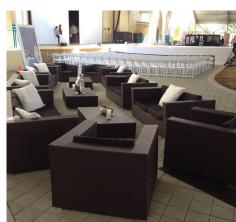

## **Lounge: Seating for 150**

Armchair
20 dark, 14 natural
Two Seater Sofa
3 dark, 3 natural
Three Seater Sofa
3 dark, 3 natural
Left Side
7 dark, 6 natural

Right Side
12 dark, 7 natural
Middle Large Units
5 dark, 2 natural
Middle Small Units
12 dark, 3 natural
Coffee Tables
14 dark, 9 natural