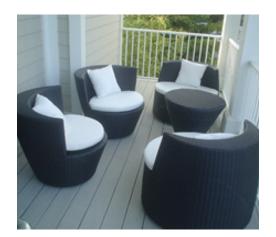

**Daybed: Seating for 69** 

20 dark, 3 natural <u>Table</u> 8 dark, 6 natural

**Egg chair: Seating for 40** 

40 gray chairs