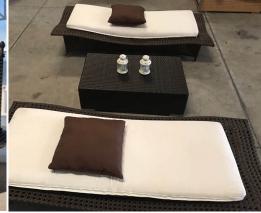

### **Lounge: Seating for 150**

Armchair
20 dark, 14 natural
Two Seater Sofa
3 dark, 3 natural
Three Seater Sofa
3 dark, 3 natural
Left Side
7 dark, 6 natural

Right Side
12 dark, 7 natural
Middle Large Units
5 dark, 2 natural
Middle Small Units
12 dark, 3 natural
Coffee Tables
14 dark, 9 natural