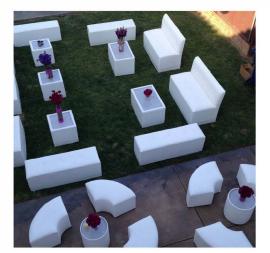

## White Party/Wedding Furniture Seating for 40

- 1 Round Island
- **4 Rectangle Ottomans**
- 8 2-Seater Sofas
- **8 Square Ottomans**
- **10 Acrylic Cubes**
- **2 Round Ottomans**

Chill Air Lounge Furniture: Seating for 80 Colors: Off-White and Black - Arm Chairs and Sofas