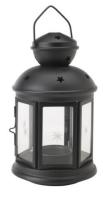

fa
3 dark, 3 natural
Three Seater Sofa
3 dark, 3 natural
Left Side
7 dark, 6 natural

Right Side
12 dark, 7 natural
Middle Large Units
5 dark, 2 natural
Middle Small Units
12 dark, 3 natural
Coffee Tables
14 dark, 9 natural











**Daybed: Seating for 69** 

20 dark, 3 natural <u>Table</u> 8 dark, 6 natural









**Egg chair: Seating for 40** 

40 gray chairs





## White Party/Wedding Furniture Seating for 40

- 1 Round Island
- **4 Rectangle Ottomans**
- 8 2-Seater Sofas
- **8 Square Ottomans**
- **10 Acrylic Cubes**
- **2 Round Ottomans**







Chill Air Lounge Furniture: Seating for 80 Colors: Off-White and Black - Arm Chairs and Sofas







# Contemporary arm chairs Seating for 40

Colors: off white & dark Gray







## Side tables 40 of each color

Colors: black & white





## Lanterns 40 of each color

**Colors: black & white** 





#### **Stanchions with Red Ropes**

4 pair of stanchions with red ropes Red carpet 9 x 20



#### **Spandex Covered Towers**

6 x 11' tall white spandex covered towers with battery operated LED lights



### **Airstar Balloon Light**

Take your event lighting needs to a new hassle-free experience and let it be part of your decor

4 available - 5 feet in diameter







### **Spandex Hoop**

2 spandex hoop columns 24 diameter x 12 ft high

### **Black Sign Cones**

33 black sign cones



### **LED Lighting**

40 LED cubes with remote control 18 LED spheres with remote control 6 LED floor lamps need power



#### **More Items:**

2 scaffolding entrance towers
36 white nylon flags and poles
40 red HT table cloth and black sashe