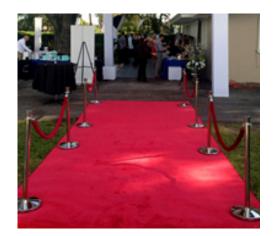

#### **Stanchions with Red Ropes**

4 pair of stanchions with red ropes Red carpet 9 x 20