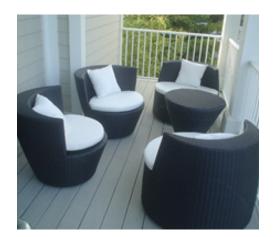

### **Lounge: Seating for 150**

Armchair
20 dark, 14 natural
Two Seater Sofa
3 dark, 3 natural
Three Seater Sofa
3 dark, 3 natural
Left Side
7 dark, 6 natural

Right Side
12 dark, 7 natural
Middle Large Units
5 dark, 2 natural
Middle Small Units
12 dark, 3 natural
Coffee Tables
14 dark, 9 natural