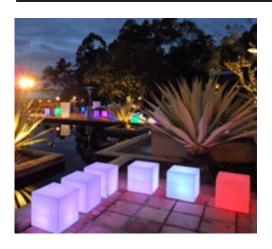

### **LED Lighting**

40 LED cubes with remote control 18 LED spheres with remote control 6 LED floor lamps need power