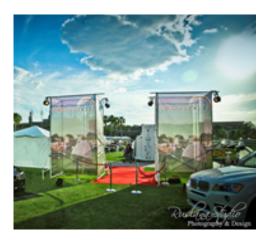

#### **Stanchions with Red Ropes**

4 pair of stanchions with red ropes Red carpet 9 x 20