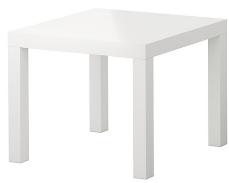

ting for 150**

Armchair
20 dark, 14 natural
Two Seater Sofa
3 dark, 3 natural
Three Seater Sofa
3 dark, 3 natural
Left Side
7 dark, 6 natural

Right Side
12 dark, 7 natural
Middle Large Units
5 dark, 2 natural
Middle Small Units
12 dark, 3 natural
Coffee Tables
14 dark, 9 natural











**Daybed: Seating for 69** 

20 dark, 3 natural <u>Table</u> 8 dark, 6 natural









**Egg chair: Seating for 40** 

40 gray chairs





## White Party/Wedding Furniture Seating for 40

- 1 Round Island
- **4 Rectangle Ottomans**
- 8 2-Seater Sofas
- **8 Square Ottomans**
- **10 Acrylic Cubes**
- **2 Round Ottomans**







Chill Air Lounge Furniture: Seating for 80 Colors: Off-White and Black - Arm Chairs and Sofas







# Contemporary arm chairs Seating for 40

Colors: off white & dark Gray







## Side tables 40 of each color

Colors: black & white





## Lanterns 40 of each color

**Colors: black & white** 





#### **Stanchions with Red Ropes**

4 pair of stanchions with red ropes Red carpet 9 x 20



#### **Spandex Covered Towers**

6 x 11' tall white spandex covered towers with battery operated LED lights



### **Airstar Balloon Light**

Take your event lighting needs to a new hassle-free experience and let it be part of your decor

4 available - 5 feet in diameter







### **Spandex Hoop**

2 spandex hoop columns 24 diameter x 12 ft high

### **Black Sign Cones**

33 black sign cones



### **LED Lighting**

40 LED cubes with remote control 18 LED spheres with remote control 6 LED floor lamps need power



#### **More Items:**

2 scaffolding entrance towers
36 white n