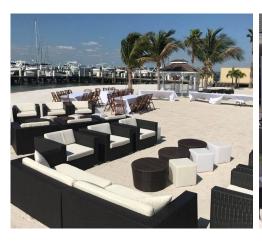

## White Party/Wedding Furniture Seating for 40

- 1 Round Island
- **4 Rectangle Ottomans**
- 8 2-Seater Sofas
- **8 Square Ottomans**
- **10 Acrylic Cubes**
- **2 Round Ottomans**

Chill Air Lounge Furniture: Seating for 80 Colors: Off-White and Black - Arm Chairs and Sofas