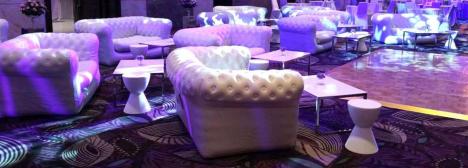

## White Party/Wedding Furniture Seating for 40

- 1 Round Island
- **4 Rectangle Ottomans**
- 8 2-Seater Sofas
- **8 Square Ottomans**
- **10 Acrylic Cubes**
- **2 Round Ottomans**

Chill Air Lounge Furniture: Seating for 80 Colors: Off-White and Black - Arm Chairs and Sofas