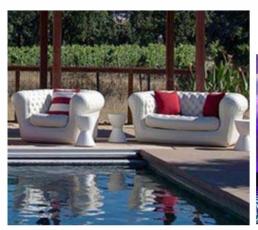

## White Party/Wedding Furniture Seating for 40

- 1 Round Island
- **4 Rectangle Ottomans**
- 8 2-Seater Sofas
- **8 Square Ottomans**
- **10 Acrylic Cubes**
- **2 Round Ottomans**

Chill Air Lounge Furniture: Seating for 80 Colors: Off-White and Black - Arm Chairs and Sofas