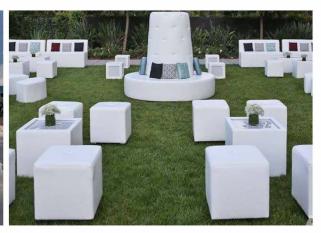

## White Party/Wedding Furniture Seating for 40

- 1 Round Island
- **4 Rectangle Ottomans**
- 8 2-Seater Sofas
- **8 Square Ottomans**
- **10 Acrylic Cubes**
- **2 Round Ottomans**

Chill Air Lounge Furniture: Seating for 80 Colors: Off-White and Black - Arm Chairs and Sofas