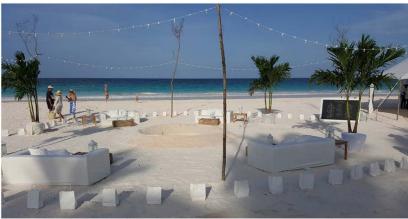

## White Party/Wedding Furniture Seating for 40

- 1 Round Island
- **4 Rectangle Ottomans**
- 8 2-Seater Sofas
- **8 Square Ottomans**
- **10 Acrylic Cubes**
- **2 Round Ottomans**

Chill Air Lounge Furniture: Seating for 80 Colors: Off-White and Black - Arm Chairs and Sofas