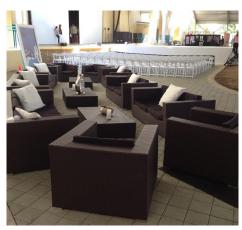

### **Lounge: Seating for 150**

Armchair
20 dark, 14 natural
Two Seater Sofa
3 dark, 3 natural
Three Seater Sofa
3 dark, 3 natural
Left Side
7 dark, 6 natural

Right Side
12 dark, 7 natural
Middle Large Units
5 dark, 2 natural
Middle Small Units
12 dark, 3 natural
Coffee Tables
14 dark, 9 natural