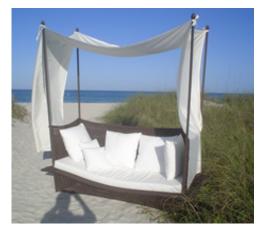

**Daybed: Seating for 69** 

20 dark, 3 natural <u>Table</u> 8 dark, 6 natural

**Egg chair: Seating for 40** 

40 gray chairs