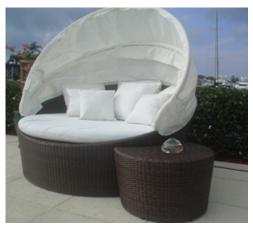

**Daybed: Seating for 69** 

20 dark, 3 natural <u>Table</u> 8 dark, 6 natural

**Egg chair: Seating for 40** 

40 gray chairs