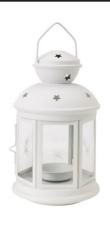

3 dark, 3 natural
Three Seater Sofa
3 dark, 3 natural
Left Side
7 dark, 6 natural

Right Side
12 dark, 7 natural
Middle Large Units
5 dark, 2 natural
Middle Small Units
12 dark, 3 natural
Coffee Tables
14 dark, 9 natural











**Daybed: Seating for 69** 

20 dark, 3 natural <u>Table</u> 8 dark, 6 natural









**Egg chair: Seating for 40** 

40 gray chairs





## White Party/Wedding Furniture Seating for 40

- 1 Round Island
- **4 Rectangle Ottomans**
- 8 2-Seater Sofas
- **8 Square Ottomans**
- **10 Acrylic Cubes**
- **2 Round Ottomans**







Chill Air Lounge Furniture: Seating for 80 Colors: Off-White and Black - Arm Chairs and Sofas







# Contemporary arm chairs Seating for 40

Colors: off white & dark Gray







## Side tables 40 of each color

Colors: black & white





## Lanterns 40 of each color

**Colors: black & white** 





#### **Stanchions with Red Ropes**

4 pair of stanchions with red ropes Red carpet 9 x 20



#### **Spandex Covered Towers**

6 x 11' tall white spandex covered towers with battery operated LED lights



### **Airstar Balloon Light**

Take your event lighting needs to a new hassle-free experience and let it be part of your decor

4 available - 5 feet in diameter







### **Spandex Hoop**

2 spandex hoop columns 24 diameter x 12 ft high

### **Black Sign Cones**

33 black sign cones



### **LED Lighting**

40 LED cubes with remote control 18 LED spheres with remote control 6 LED floor lamps need power



#### **More Items:**

2 scaffolding entrance towers
36 white nylon flags and poles
40 red HT table cloth and black sashes