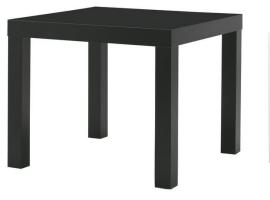

eating for 150**

Armchair
20 dark, 14 natural
Two Seater Sofa
3 dark, 3 natural
Three Seater Sofa
3 dark, 3 natural
Left Side
7 dark, 6 natural

Right Side
12 dark, 7 natural
Middle Large Units
5 dark, 2 natural
Middle Small Units
12 dark, 3 natural
Coffee Tables
14 dark, 9 natural











**Daybed: Seating for 69** 

20 dark, 3 natural <u>Table</u> 8 dark, 6 natural









**Egg chair: Seating for 40** 

40 gray chairs





## White Party/Wedding Furniture Seating for 40

- 1 Round Island
- **4 Rectangle Ottomans**
- 8 2-Seater Sofas
- **8 Square Ottomans**
- **10 Acrylic Cubes**
- **2 Round Ottomans**







Chill Air Lounge Furniture: Seating for 80 Colors: Off-White and Black - Arm Chairs and Sofas







# Contemporary arm chairs Seating for 40

Colors: off white & dark Gray







## Side tables 40 of each color

Colors: black & white





## Lanterns 40 of each color

**Colors: black & white** 





#### **Stanchions with Red Ropes**

4 pair of stanchions with red ropes Red carpet 9 x 20



#### **Spandex Covered Towers**

6 x 11' tall white spandex covered towers with battery operated LED lights



### **Airstar Balloon Light**

Take your event lighting needs to a new hassle-free experience and let it be part of your decor

4 available - 5 feet in diameter







### **Spandex Hoop**

2 spandex hoop columns 24 diameter x 12 ft high

### **Black Sign Cones**

33 black sign cones



### **LED Lighting**

40 LED cubes with remote control 18 LED spheres with remote control 6 LED floor lamps need power



#### **More Items:**

2 scaffolding entrance towers
36 white