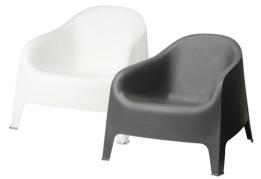

Seating for 150**

Armchair
20 dark, 14 natural
Two Seater Sofa
3 dark, 3 natural
Three Seater Sofa
3 dark, 3 natural
Left Side
7 dark, 6 natural

Right Side
12 dark, 7 natural
Middle Large Units
5 dark, 2 natural
Middle Small Units
12 dark, 3 natural
Coffee Tables
14 dark, 9 natural











**Daybed: Seating for 69** 

20 dark, 3 natural <u>Table</u> 8 dark, 6 natural









**Egg chair: Seating for 40** 

40 gray chairs





## White Party/Wedding Furniture Seating for 40

- 1 Round Island
- **4 Rectangle Ottomans**
- 8 2-Seater Sofas
- **8 Square Ottomans**
- **10 Acrylic Cubes**
- **2 Round Ottomans**







Chill Air Lounge Furniture: Seating for 80 Colors: Off-White and Black - Arm Chairs and Sofas







# Contemporary arm chairs Seating for 40

Colors: off white & dark Gray







## Side tables 40 of each color

Colors: black & white





## Lanterns 40 of each color

**Colors: black & white** 





#### **Stanchions with Red Ropes**

4 pair of stanchions with red ropes Red carpet 9 x 20



#### **Spandex Covered Towers**

6 x 11' tall white spandex covered towers with battery operated LED lights



### **Airstar Balloon Light**

Take your event lighting needs to a new hassle-free experience and let it be part of your decor

4 available - 5 feet in diameter







### **Spandex Hoop**

2 spandex hoop columns 24 diameter x 12 ft high

### **Black Sign Cones**

33 black sign cones



### **LED Lighting**

40 LED cubes with remote control 18 LED spheres with remote control 6 LED floor lamps need power



#### **More Items:**

2 scaffolding entrance towers
36 whi