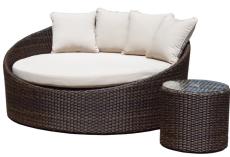

**Daybed: Seating for 69** 

20 dark, 3 natural <u>Table</u> 8 dark, 6 natural

**Egg chair: Seating for 40** 

40 gray chairs