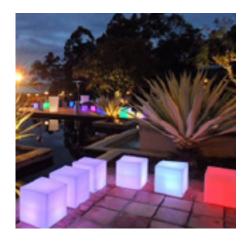

# **LED Lighting**

40 LED cubes with remote control 18 LED spheres with remote control 6 LED floor lamps need power