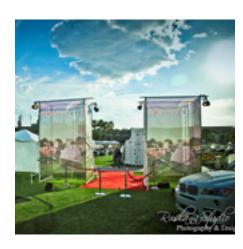

# **Stanchions with Red Ropes**

4 pair of stanchions with red ropes Red carpet 9 x 20

#### **More Items:**

2 scaffolding entrance towers
36 white nylon flags and poles
40 red HT table cloth and black sashes
60 black rectangle table cloths and clips
60 black round table cloths and clips
160 moving pads
900 pillows, mostly white, brown and orange
8 rectangle 6 feet folding tables
30 round high top tables
18 white paper lanterns