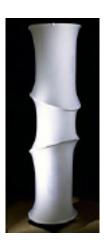

### **Spandex Covered Towers**

 $6 \times 11$ ' tall white spandex covered towers with battery operated LED lights