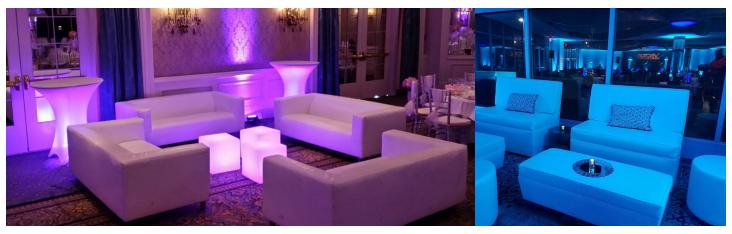

# White Lounge Sectional Seating for 100

Chill Air Furniture Seating for 80 Colors: Off-White and Black. Arm Chairs and Sofas