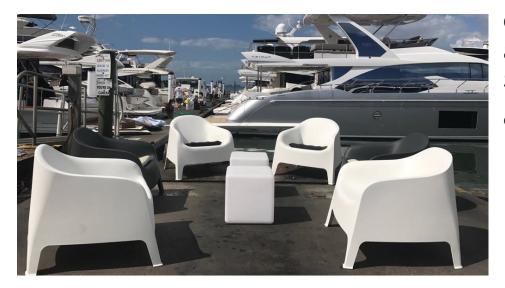

tural
Round Tables
9 dark, 14 natural
Crescent Tables
6 dark, 7 natural



#### **Lounge Seating for 200**

Armchair
20 dark, 20 natural
Two Seater Sofa
10 dark, 10 natural
Three Seater Sofa
10 dark, 10 natural
Left Side
10 dark, 10 natural

Right Side
10 dark, 10 natural
Middle Large Units
5 dark, 3 natural Middle
Middle Small Units
12 dark, 3 natural
Coffee Tables
20 dark, 20 natural







# CHILLOUNGE NIGHT FURNITURE RENTALS

#### **FURNITURE INVENTORY**





# Daybed Seating for 69

20 dark, 3 natural <u>Table</u> 8 dark, 6 natural









Egg Chair Seating for 40

40 gray chairs





# White Lounge Sectional Seating for 100





Chill Air Furniture Seating for 80 Colors: Off-White and Black. Arm Chairs and Sofas



# CHILLOUNGE NIGHT FURNITURE RENTALS

#### **FURNITURE INVENTORY**



# Contemporary arm chairs Seating for 40

Colors: off white & dark gray







### Sellie Side tables 10 of each color

Colors: black & white



## Side tables 40 of each color

Colors: black & white





## Lanterns 40 of each color

Colors: black & white





#### **Sectional Leather Sofas**

Black and White (4 of each)





### **Spandex Covered Towers**

 $6 \times 11$ ' tall white spandex covered towers with battery operated LED lights

# **Stanchions with Red Ropes**

4 pair of stanchions with red ropes Red carpet 9 x 20







# **Airstar Balloon Light**

Take your event lighting needs to a new hassle-free experience and let it be part of your decor

4 available - 5 feet in diameter





#### **Spandex Hoop**

2 spandex hoop columns 24 diameter x 12 ft high

#### **Black Sign Cone