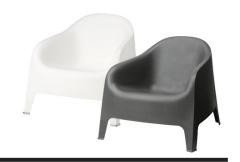

#### **Lounge Seating for 200**

Armchair
20 dark, 20 natural
Two Seater Sofa
10 dark, 10 natural
Three Seater Sofa
10 dark, 10 natural
Left Side
10 dark, 10 natural

Right Side
10 dark, 10 natural
Middle Large Units
5 dark, 3 natural Middle
Middle Small Units
12 dark, 3 natural
Coffee Tables
20 dark, 20 natural







# CHILLOUNGE NIGHT FURNITURE RENTALS

#### **FURNITURE INVENTORY**





# Daybed Seating for 69

20 dark, 3 natural <u>Table</u> 8 dark, 6 natural









Egg Chair Seating for 40

40 gray chairs





# White Lounge Sectional Seating for 100





Chill Air Furniture Seating for 80 Colors: Off-White and Black. Arm Chairs and Sofas



# CHILLOUNGE NIGHT FURNITURE RENTALS

#### **FURNITURE INVENTORY**



# Contemporary arm chairs Seating for 40

Colors: off white & dark gray







### Sellie Side tables 10 of each color

Colors: black & white



## Side tables 40 of each color

Colors: black & white





## Lanterns 40 of each color

Colors: black & white





#### **Sectional Leather Sofas**

Black and White (4 of each)





### **Spandex Covered Towers**

 $6 \times 11$ ' tall white spandex covered towers with battery operated LED lights

# **Stanchions with Red Ropes**

4 pair of stanchions with red ropes Red carpet 9 x 20







# **Airstar Balloon Light**

Take your event lighting needs to a new hassle-free experience and let it be part of your decor

4 available - 5 feet in diameter





#### **Spandex Hoop**

2 spandex hoop columns 24 diameter x 12 ft high

#### **Black Sign Cones**

33 black sign cones



# **LED Lighting**

40 LED cubes with remote co