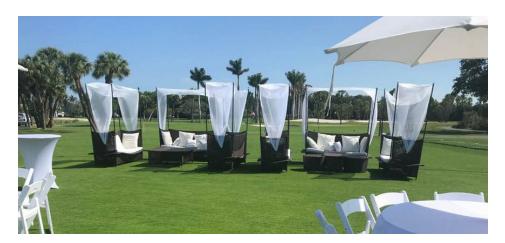

# Daybed Seating for 69

20 dark, 3 natural <u>Table</u> 8 dark, 6 natural

Egg Chair Seating for 40

40 gray chairs