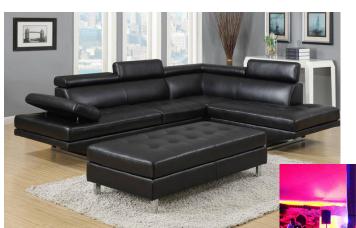

10 natural
Middle Large Units
5 dark, 3 natural Middle
Middle Small Units
12 dark, 3 natural
Coffee Tables
20 dark, 20 natural







# CHILLOUNGE NIGHT FURNITURE RENTALS

#### **FURNITURE INVENTORY**





# Daybed Seating for 69

20 dark, 3 natural <u>Table</u> 8 dark, 6 natural









Egg Chair Seating for 40

40 gray chairs





# White Lounge Sectional Seating for 100





Chill Air Furniture Seating for 80 Colors: Off-White and Black. Arm Chairs and Sofas



# CHILLOUNGE NIGHT FURNITURE RENTALS

#### **FURNITURE INVENTORY**



# Contemporary arm chairs Seating for 40

Colors: off white & dark gray







### Sellie Side tables 10 of each color

Colors: black & white



## Side tables 40 of each color

Colors: black & white





## Lanterns 40 of each color

Colors: black & white





#### **Sectional Leather Sofas**

Black and White (4 of each)





### **Spandex Covered Towers**

 $6 \times 11$ ' tall white spandex covered towers with battery operated LED lights

# **Stanchions with Red Ropes**

4 pair of stanchions with red ropes Red carpet 9 x 20







# **Airstar Balloon Light**

Take your event lighting needs to a new hassle-free experience and let it be part of your decor

4 available - 5 feet in diameter





#### **Spandex Hoop**

2 spandex hoop columns 24 diameter x 12 ft high

#### **Black Sign Cones**

33 black sign cones



# **LED Lighting**

40 LED cubes with remote control 18 LED spheres with remote control 6 LED floor lamps need power





#### **More Items:**

2 scaffolding entrance towers
36 white nylon flags and poles
40 red HT table cloth and bla