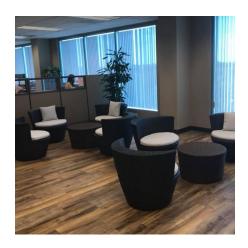

#### **Lounge Seating for 200**

Armchair
20 dark, 20 natural
Two Seater Sofa
10 dark, 10 natural
Three Seater Sofa
10 dark, 10 natural
Left Side
10 dark, 10 natural

Right Side
10 dark, 10 natural
Middle Large Units
5 dark, 3 natural Middle
Middle Small Units
12 dark, 3 natural
Coffee Tables
20 dark, 20 natural