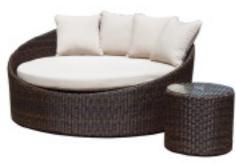

# Daybed Seating for 69

20 dark, 3 natural <u>Table</u> 8 dark, 6 natural

Egg Chair Seating for 40

40 gray chairs