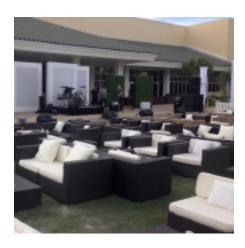

#### **Lounge Seating for 200**

Armchair
20 dark, 20 natural
Two Seater Sofa
10 dark, 10 natural
Three Seater Sofa
10 dark, 10 natural
Left Side
10 dark, 10 natural

Right Side
10 dark, 10 natural
Middle Large Units
5 dark, 3 natural Middle
Middle Small Units
12 dark, 3 natural
Coffee Tables
20 dark, 20 natural