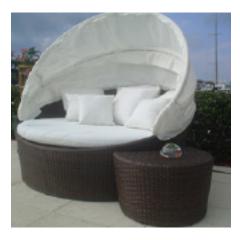

# Daybed Seating for 69

20 dark, 3 natural <u>Table</u> 8 dark, 6 natural

Egg Chair Seating for 40

40 gray chairs