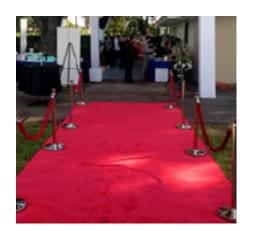

# **Stanchions with Red Ropes**

4 pair of stanchions with red ropes Red carpet 9 x 20