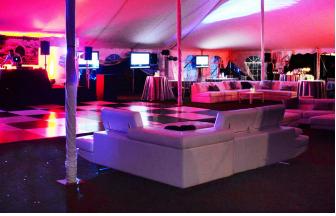

# White Lounge Sectional Seating for 100

Chill Air Furniture Seating for 80 Colors: Off-White and Black. Arm Chairs and Sofas