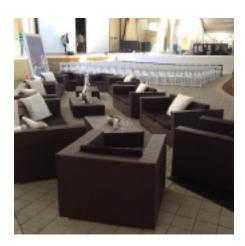

#### **Lounge Seating for 200**

Armchair
20 dark, 20 natural
Two Seater Sofa
10 dark, 10 natural
Three Seater Sofa
10 dark, 10 natural
Left Side
10 dark, 10 natural

Right Side
10 dark, 10 natural
Middle Large Units
5 dark, 3 natural Middle
Middle Small Units
12 dark, 3 natural
Coffee Tables
20 dark, 20 natural