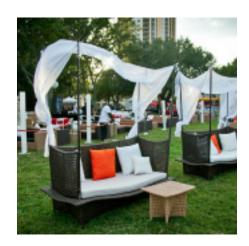

# Daybed Seating for 69

20 dark, 3 natural <u>Table</u> 8 dark, 6 natural

Egg Chair Seating for 40

40 gray chairs