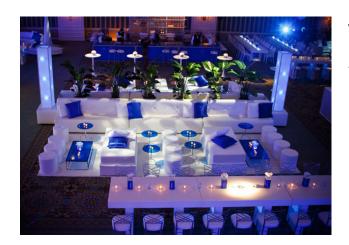

#### **Lounge Seating for 200**

Armchair
20 dark, 20 natural
Two Seater Sofa
10 dark, 10 natural
Three Seater Sofa
10 dark, 10 natural
Left Side
10 dark, 10 natural

Right Side
10 dark, 10 natural
Middle Large Units
5 dark, 3 natural Middle
Middle Small Units
12 dark, 3 natural
Coffee Tables
20 dark, 20 natural