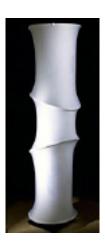

### **Spandex Covered Towers**

6 x 11' tall white spandex covered towers with battery operated LED lights