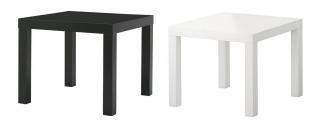

### Sellie Side tables 10 of each color

Colors: black & white

## Side tables 40 of each color

Colors: black & white