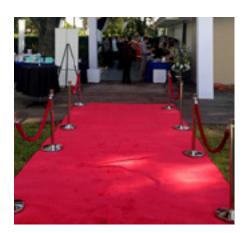

# **Stanchions with Red Ropes**

4 pair of stanchions with red ropes Red carpet 9 x 20