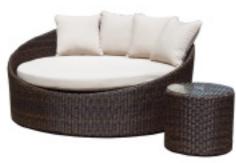

# Moon Seating for 80

With Canopy
15 dark, 17 natural
With no canopy
4 dark, 4 natural
Round Tables
9 dark, 14 natural
Crescent Tables
6 dark, 7 natural