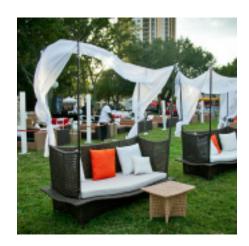

# Moon Seating for 80

With Canopy
15 dark, 17 natural
With no canopy
4 dark, 4 natural
Round Tables
9 dark, 14 natural
Crescent Tables
6 dark, 7 natural