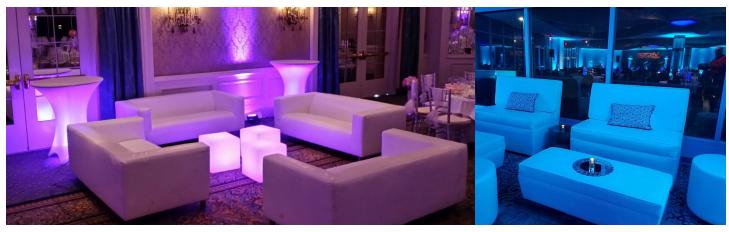

#### **Lounge Seating for 200**

Armchair
20 dark, 20 natural
Two Seater Sofa
10 dark, 10 natural
Three Seater Sofa
10 dark, 10 natural
Left Side
10 dark, 10 natural

Right Side
10 dark, 10 natural
Middle Large Units
5 dark, 3 natural Middle
Middle Small Units
12 dark, 3 natural
Coffee Tables
20 dark, 20 natural