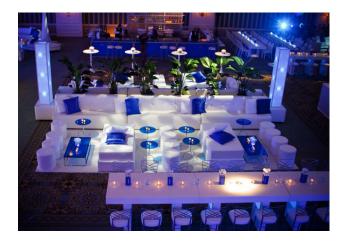

# **CHILLOUNGE NIGHT**

**FURNITURE RENTALS** 

#### **FURNITURE INVENTORY**





# Moon Seating for 80

With Canopy
15 dark, 17 natural
With no canopy
4 dark, 4 natural
Round Tables
9 dark, 14 natural
Crescent Tables
6 dark, 7 natural



#### **Lounge Seating for 200**

Armchair
20 dark, 20 natural
Two Seater Sofa
10 dark, 10 natural
Three Seater Sofa
10 dark, 10 natural
Left Side
10 dark, 10 natural

Right Side
10 dark, 10 natural
Middle Large Units
5 dark, 3 natural Middle
Middle Small Units
12 dark, 3 natural
Coffee Tables
20 dark, 20 natural







# CHILLOUNGE NIGHT FURNITURE RENTALS

#### **FURNITURE INVENTORY**





# Daybed Seating for 69

20 dark, 3 natural <u>Table</u> 8 dark, 6 natural









Egg Chair Seating for 40

40 gray chairs





# White Lounge Sectional Seating for 100





# CHILLOUNGE NIGHT FURNITURE RENTALS

#### **FURNITURE INVENTORY**



# Contemporary arm chairs Seating for 40

Colors: off white & dark gray







### Sellie Side tables 10 of each color

Colors: black & white



## Side tables 40 of each color

Colors: black & white





## Lanterns 40 of each color

Colors: black & white





#### **Nemo Chair**

Black and White (4 of each)





### **Spandex Covered Towers**

6 x 11' tall white spandex covered towers with battery operated LED lights

# **Stanchions with Red Ropes**

4 pair of stanchions with red ropes Red carpet 9 x 20







# **Airstar Balloon Light**

Take your event lighting needs to a new hassle-free experience and let it be part of your decor

4 available - 5 feet in diameter