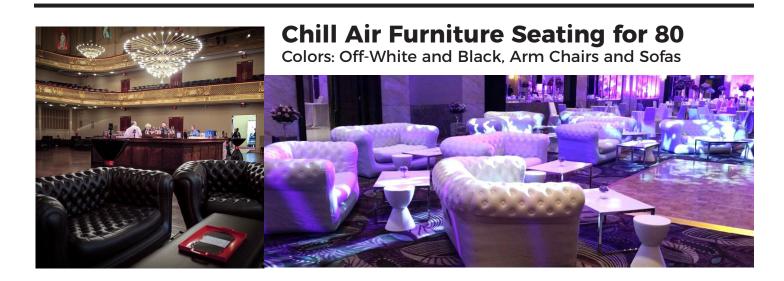

ILLOUNGE NIGHT**

**FURNITURE RENTALS** 

#### **FURNITURE INVENTORY**





# Moon Seating for 80

With Canopy
15 dark, 17 natural
With no canopy
4 dark, 4 natural
Round Tables
9 dark, 14 natural
Crescent Tables
6 dark, 7 natural



#### **Lounge Seating for 200**

Armchair
20 dark, 20 natural
Two Seater Sofa
10 dark, 10 natural
Three Seater Sofa
10 dark, 10 natural
Left Side
10 dark, 10 natural

Right Side
10 dark, 10 natural
Middle Large Units
5 dark, 3 natural Middle
Middle Small Units
12 dark, 3 natural
Coffee Tables
20 dark, 20 natural







# CHILLOUNGE NIGHT FURNITURE RENTALS

#### **FURNITURE INVENTORY**





# Daybed Seating for 69

20 dark, 3 natural <u>Table</u> 8 dark, 6 natural









Egg Chair Seating for 40

40 gray chairs





# White Lounge Sectional Seating for 100





# CHILLOUNGE NIGHT FURNITURE RENTALS

#### **FURNITURE INVENTORY**



# Contemporary arm chairs Seating for 40

Colors: off white & dark gray







### Sellie Side tables 10 of each color

Colors: black & white



## Side tables 40 of each color

Colors: black & white





## Lanterns 40 of each color

Colors: black & white





#### **Nemo Chair**

Black and White (4 of each)





### **Spandex Covered Towers**

6 x 11' tall white spandex covered towers with battery operated LED lights

# **Stanchions with Red Ropes**

4 pair of stanchions with red ropes Red carpet 9 x 20







# **Airstar Balloon Light**

Take your event lighting needs to a new hassle-free experience and let it be part of your decor

4 available - 5 feet in diameter





#### **Spandex Hoop**

2 spandex hoop columns