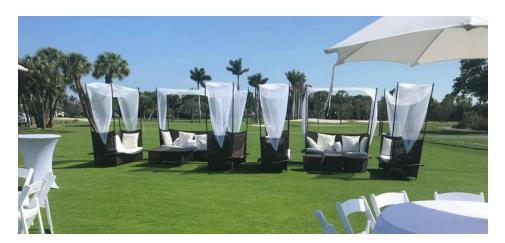

# Moon Seating for 80

With Canopy
15 dark, 17 natural
With no canopy
4 dark, 4 natural
Round Tables
9 dark, 14 natural
Crescent Tables
6 dark, 7 natural