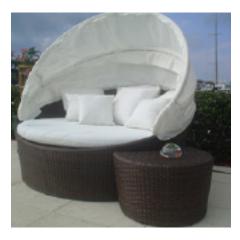

# Moon Seating for 80

With Canopy
15 dark, 17 natural
With no canopy
4 dark, 4 natural
Round Tables
9 dark, 14 natural
Crescent Tables
6 dark, 7 natural