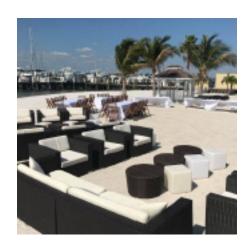

#### **Lounge Seating for 200**

Armchair
20 dark, 20 natural
Two Seater Sofa
10 dark, 10 natural
Three Seater Sofa
10 dark, 10 natural
Left Side
10 dark, 10 natural

Right Side
10 dark, 10 natural
Middle Large Units
5 dark, 3 natural Middle
Middle Small Units
12 dark, 3 natural
Coffee Tables
20 dark, 20 natural