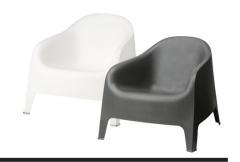

4 dark, 4 natural
Round Tables
9 dark, 14 natural
Crescent Tables
6 dark, 7 natural



#### **Lounge Seating for 200**

Armchair
20 dark, 20 natural
Two Seater Sofa
10 dark, 10 natural
Three Seater Sofa
10 dark, 10 natural
Left Side
10 dark, 10 natural

Right Side
10 dark, 10 natural
Middle Large Units
5 dark, 3 natural Middle
Middle Small Units
12 dark, 3 natural
Coffee Tables
20 dark, 20 natural







# CHILLOUNGE NIGHT FURNITURE RENTALS

#### **FURNITURE INVENTORY**





# Daybed Seating for 69

20 dark, 3 natural <u>Table</u> 8 dark, 6 natural









Egg Chair Seating for 40

40 gray chairs





# White Lounge Sectional Seating for 100





# CHILLOUNGE NIGHT FURNITURE RENTALS

#### **FURNITURE INVENTORY**



# Contemporary arm chairs Seating for 40

Colors: off white & dark gray







### Sellie Side tables 10 of each color

Colors: black & white



## Side tables 40 of each color

Colors: black & white





## Lanterns 40 of each color

Colors: black & white





#### **Nemo Chair**

Black and White (4 of each)





### **Spandex Covered Towers**

6 x 11' tall white spandex covered towers with battery operated LED lights

# **Stanchions with Red Ropes**

4 pair of stanchions with red ropes Red carpet 9 x 20







# **Airstar Balloon Light**

Take your event lighting needs to a new hassle-free experience and let it be part of your decor

4 available - 5 feet in diameter





#### **Spandex Hoop**

2 spandex hoop columns 24 diameter x 12 ft high

#### **Black Sign Cones**

33 black sign cones



# **LED Lighting**

40 LED cubes with remote control 18 LED spheres w